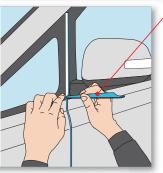

### スコッチ。チタンコート シザース

- 高硬度チタンコート刃。上質紙を10万回切れる耐久性がある。
- ラバー仕上げのグリップが手にしっかりフィット。滑りにくくしっかり作業ができる。

STEP 2

すきまに テープを 貼る