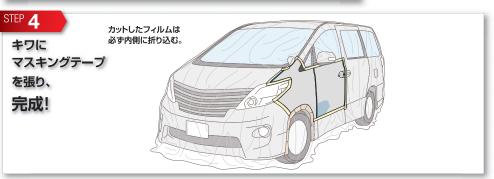

### **■** 3M™ マスキングフィルム 6742

- 片面コロナ処理が施されており、フレーキング が起きにくい構造。
- 幅が6mあるので、これまで覆いにくかった大型 車(ワゴンタイプ、SUVタイプ)も一枚で覆える。

**フィルムカッター** 

内側に刃があり、車体を傷つけな い構造になっている。