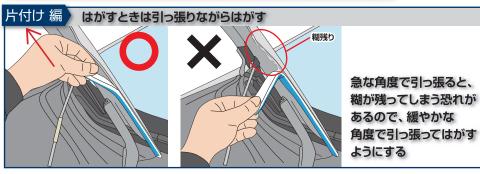

| 最低発注数量 |
| 1458         | スコッチ® チタンコートシザーズ     | 全 長:213mm<br>幅:77mm<br>刃渡り:85mm | 6本     |

作業時間の短縮と使用資材の削減を実現。

1枚のフィルムで全体を覆うことで、



ソフトテープチューブを使用することで、 狭いすきまのマスキングが短時間で簡単にできる。

3Mは、3M社の商標です。



スリーエム ジャパン株式会社 オート・アフターマーケット製品事業部 http://www.mmm.co.jp/aad/

Please Recycle. Printed in Japan © 3M 2014. All rights reserved AAD-281-C(111410)PN カスタマーコールセンター 製品についてのお問い合わせはナビダイヤルで の570-011-211 11-24746. 市内通話料金でご利用いただけます。 受付時間 845~17:15月~全(土口-祝年末年始は除く)



# 外側 編



チューブを 引き出して はさみで 切る



### 3M™ ソフトテープ チューブ50421

- 中空構造になっていて、 押し込みやすい。
- 糊がオフセットされていて、可動部、車体部どちらでも貼ることができる。



### スコッチ。チタンコート シザース

- 高硬度チタンコート刃。上質紙を10万回切れる耐久性がある。
- ラバー仕上げのグリップが手にしっかりフィット。滑りにくくしっかり作業ができる。



STEP 2

すきまに テープを 貼る





## STEP 3

ドアや ボンネットを 閉めて すきまに おしこむ





アールのきつい複雑な 形状の部位にソフトテー プチューブを押し込む際 に使うことができる。

すきま用へラ





### **■** 3M™ マスキングフィルム 6742

- 片面コロナ処理が施されており、フレーキング が起きにくい構造。
- 幅が6mあるので、これまで覆いにくかった大型 車(ワゴンタイプ、SUVタイプ)も一枚で覆える。







**フィルムカッター** 

内側に刃があり、車体を傷つけな い構造になっている。