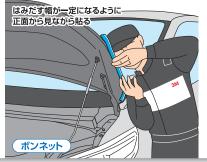

# ゴムモール・樹脂パーツ 編

1.塗って 2.乾かして 3.テープを貼る

3M™ スプレーマスキング8700

ゴムモール部に小分け容器で塗布することで、ゴムモール部分へのマスキングテープの貼り跡残り (インプリンティング)のリスクを低減。

※小分け容器は製品には付属していません。