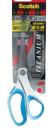

### スコッチ。チタンコート シザース

- 高硬度チタンコート刃。上質紙を10万回切れる耐久性がある。
- ラバー仕上げのグリップが手にしっかりフィット。滑りにくくしっかり作業ができる。

STEP 2

すきまに テープを 貼る