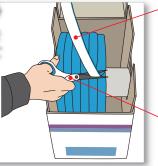

# 外側 編

チューブを 引き出して はさみで 切る

### スコッチ。チタンコート シザース

- 高硬度チタンコート刃。上質紙を10万回切れる耐久性がある。
- ラバー仕上げのグリップが手にしっかりフィット。滑りにくくしっかり作業ができる。

STEP 2

すきまに テープを 貼る