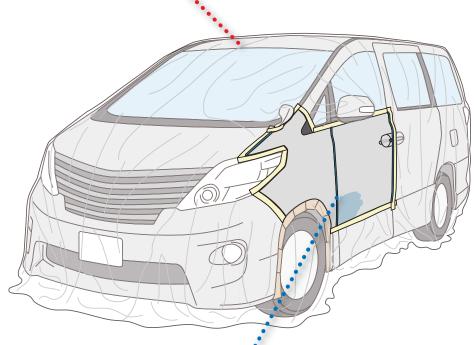

### **■** 3M™ マスキングフィルム 6742

- 片面コロナ処理が施されており、フレーキング が起きにくい構造。
- 幅が6mあるので、これまで覆いにくかった大型 車(ワゴンタイプ、SUVタイプ)も一枚で覆える。

**フィルムカッター** 

内側に刃があり、車体を傷つけな い構造になっている。