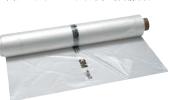

### **■** 3M™ マスキングフィルム 6742

- 片面コロナ処理が施されており、フレーキング が起きにくい構造。
- 幅が6mあるので、これまで覆いにくかった大型 車(ワゴンタイプ、SUVタイプ)も一枚で覆える。

**フィルムカッター** 

内側に刃があり、車体を傷つけな い構造になっている。