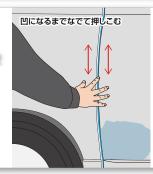

## STEP 3

ドアや ボンネットを 閉めて すきまに おしこむ

アールのきつい複雑な 形状の部位にソフトテー プチューブを押し込む際 に使うことができる。

すきま用へラ