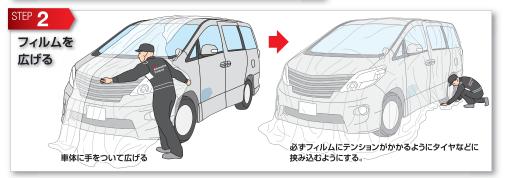

のフィルムで全体を覆うことで、



ソフトテープチューブを使用することで、 狭いすきまのマスキングが短時間で簡単にできる。

3Mは、3M社の商標です。



スリーエム ジャパン株式会社 オート・アフターマーケット製品事業部 http://www.mmm.co.jp/aad/

Please Recycle. Printed in Japan © 3M 2014. All rights reserved AAD-281-C(111410)PN カスタマーコールセンター 製品についてのお問い合わせはナビダイヤルで の570-011-211 11-24746. 市内通話料金でご利用いただけます。 受付時間 845~17:15月~全(土口-祝年末年始は除く)



# 外側 編



チューブを 引き出して はさみで 切る



### 3M™ ソフトテープ チューブ50421

- 中空構造になっていて、 押し込みやすい。
- 糊がオフセットされていて、可動部、車体部どちらでも貼ることができる。



### スコッチ。チタンコート シザース

- 高硬度チタンコート刃。上質紙を10万回切れる耐久性がある。
- ラバー仕上げのグリップが手にしっかりフィット。滑りにくくしっかり作業ができる。



STEP 2

すきまに テープを 貼る





## STEP 3

ドアや ボンネットを 閉めて すきまに おしこむ





アールのきつい複雑な 形状の部位にソフトテー プチューブを押し込む際 に使うことができる。

すきま用へラ





### **■** 3M™ マスキングフィルム 6742

- 片面コロナ処理が施されており、フレーキング が起きにくい構造。
- 幅が6mあるので、これまで覆いにくかった大型 車(ワゴンタイプ、SUVタイプ)も一枚で覆える。







**フィルムカッター** 

内側に刃があり、車体を傷つけな い構造になっている。