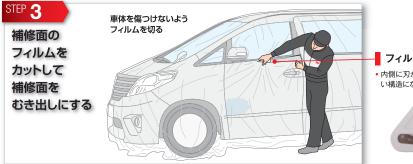

### **■** 3M™ マスキングフィルム 6742

- 片面コロナ処理が施されており、フレーキング が起きにくい構造。
- 幅が6mあるので、これまで覆いにくかった大型 車(ワゴンタイプ、SUVタイプ)も一枚で覆える。

**フィルムカッター** 

内側に刃があり、車体を傷つけな い構造になっている。