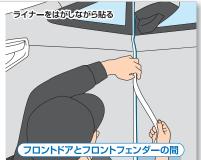

# ゴムモール・樹脂パーツ 編

1.塗って 2.乾かして 3.テープを貼る

3M™ スプレーマスキング8700

ゴムモール部に小分け容器で塗布することで、ゴムモール部分へのマスキングテープの貼り跡残り (インプリンティング)のリスクを低減。

※小分け容器は製品には付属していません。