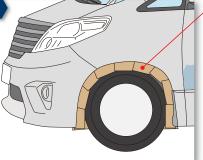

### タイヤハウス裏 編

粘着テープを タイヤハウス裏に 貼り付ける。

▲ スコッチ。 粘着テープ3760

手切れ性の良いスフモスを基材に接着力に優れた粘着剤を使用しており、タイヤハウス裏などはりつけにくい場所に貼りつけられる。