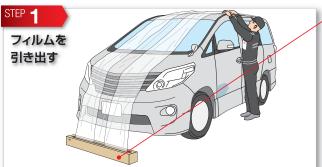

| 最低発注数量 |
| 1458         | スコッチ® チタンコートシザーズ     | 全 長:213mm<br>幅:77mm<br>刃渡り:85mm | 6本     |

作業時間の短縮と使用資材の削減を実現。

1枚のフィルムで全体を覆うことで、



ソフトテープチューブを使用することで、 狭いすきまのマスキングが短時間で簡単にできる。

3Mは、3M社の商標です。



スリーエム ジャパン株式会社 オート・アフターマーケット製品事業部 http://www.mmm.co.jp/aad/

Please Recycle. Printed in Japan © 3M 2014. All rights reserved AAD-281-C(111410)PN カスタマーコールセンター 製品についてのお問い合わせはナビダイヤルで の570-011-211 11-24746. 市内通話料金でご利用いただけます。 受付時間 845~17:15月~全(土口-祝年末年始は除く)



# 外側 編



チューブを 引き出して はさみで 切る



### 3M™ ソフトテープ チューブ50421

- 中空構造になっていて、 押し込みやすい。
- 糊がオフセットされていて、可動部、車体部どちらでも貼ることができる。



### スコッチ。チタンコート シザース

- 高硬度チタンコート刃。上質紙を10万回切れる耐久性がある。
- ラバー仕上げのグリップが手にしっかりフィット。滑りにくくしっかり作業ができる。



STEP 2

すきまに テープを 貼る





## STEP 3

ドアや ボンネットを 閉めて すきまに おしこむ





アールのきつい複雑な 形状の部位にソフトテー プチューブを押し込む際 に使うことができる。

すきま用へラ





### **■** 3M™ マスキングフィルム 6742

- 片面コロナ処理が施されており、フレーキング が起きにくい構造。
- 幅が6mあるので、これまで覆いにくかった大型 車(ワゴンタイプ、SUVタイプ)も一枚で覆える。







**フィルムカッター** 

内側に刃があり、車体を傷つけな い構造になっている。